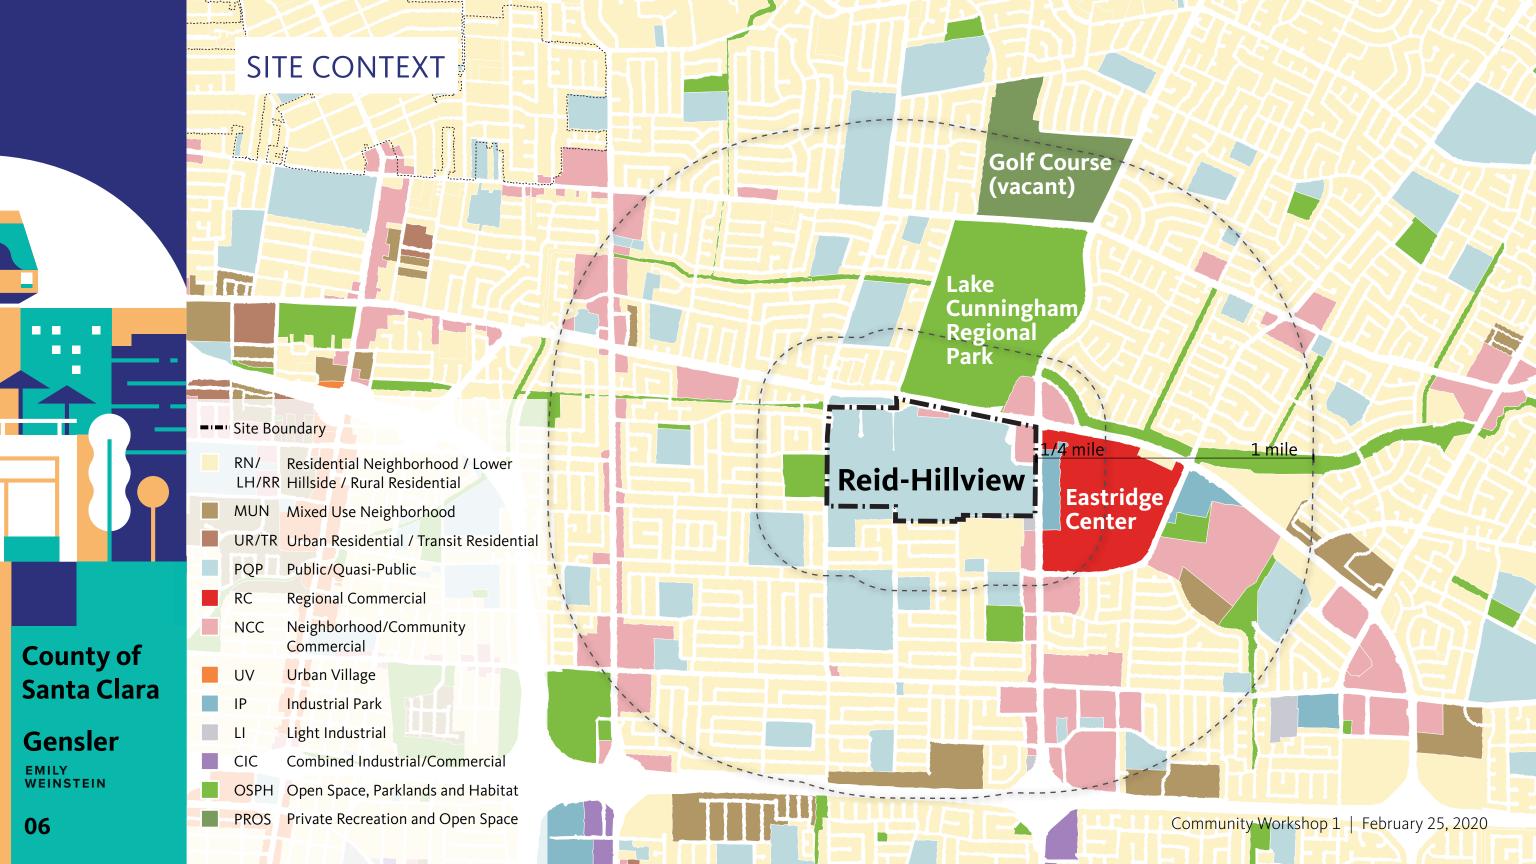

# Share your ideas for the Reid-Hillview Airport site!

COMMUNITY WORKSHOP 1 02/25/2020



#### **Agenda**

6:00 pm Sign In

**6:10 pm** Introduction

**6:20 pm** Presentation

7:00 pm Activities

8:00 pm End

**County of Santa Clara** 

Gensler

#### PROJECT TEAM



**PROPERTY OWNER** 

Gensler

**DESIGN CONSULTANTS** 

**EMILY WEINSTEIN** 

**COMMUNITY ENGAGEMENT** 

County of Santa Clara
Gensler
EMILY WEINSTEIN

03

## **Site Context**





## **History of the Site**



Originally Opened 1939



County of Santa Clara

Gensler



Originally Opened 1939



County Purchased 1961



**County of Santa Clara** 

Gensler

EMILY WEINSTEIN 1963-1966 1967 Additional Land Purchased
Air Traffic Control Tower constructed



Originally Opened 1939



**County Purchased**1961



**Last Grant Received**2011



Obligated to operate until at least 2031

**County of Santa Clara** 

Gensler

## **Highway 101** 1960s - 1980s

Eastridge to BART (VTA)

**Interstate 280** 

1960s - 1970s

**Capitol Expressway**1978 - 1997

2020-2025



Originally Opened 1939



County Purchased 1961 FAA\$

**Last Grant Received**2011



2031

**County of Santa Clara** 

Gensler



What is your history with the site?

**County of Santa Clara** 

Gensler

## **Recen