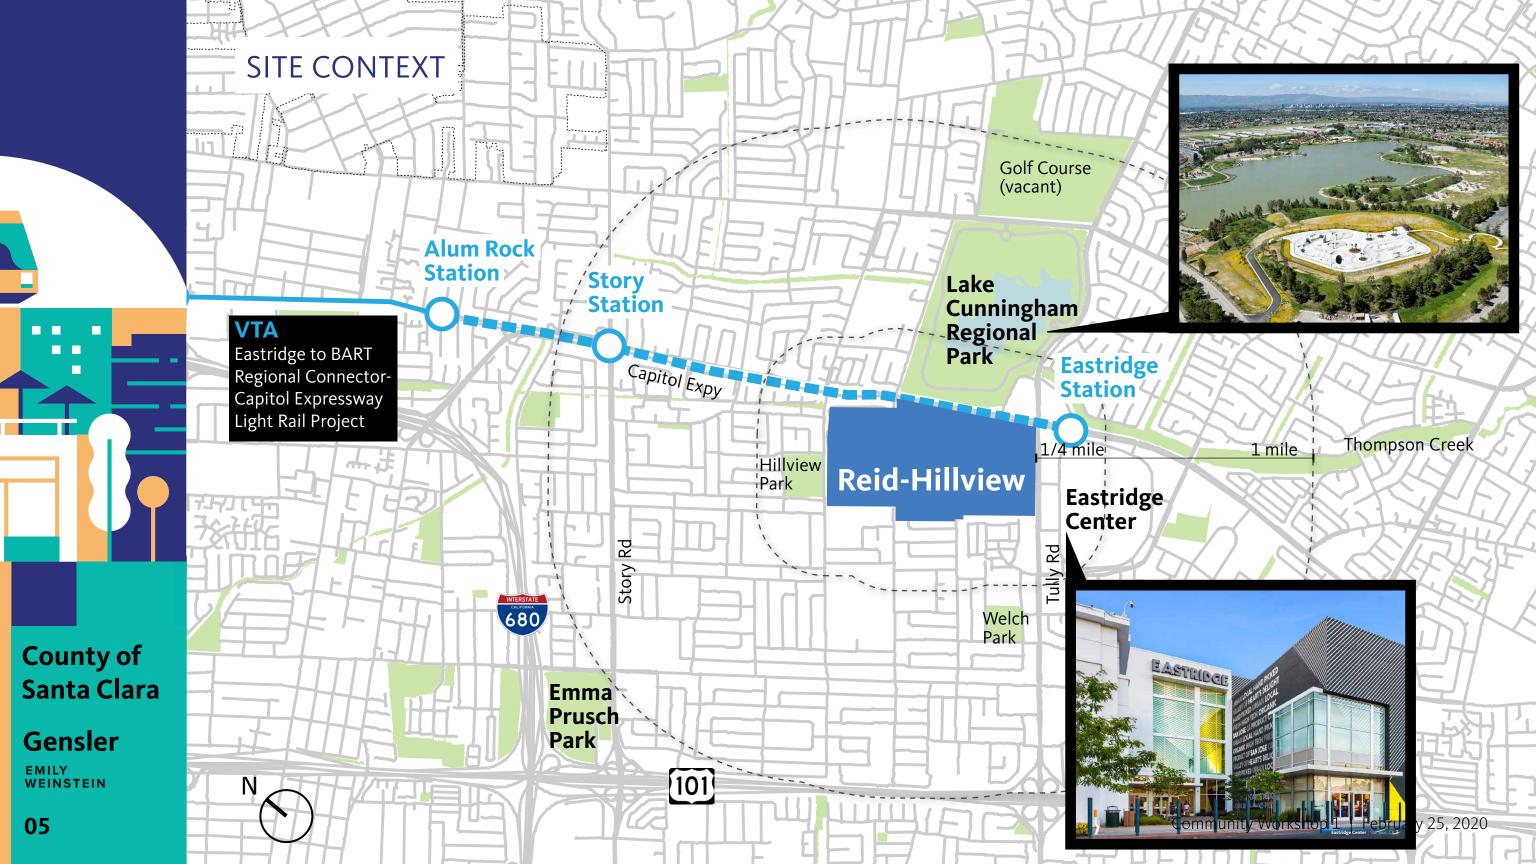

## **Site Context**

## **Highway 101** 1960s - 1980s

Eastridge to BART (VTA)

**Interstate 280** 

1960s - 1970s

**Capitol Expressway**1978 - 1997

2020-2025

Originally Opened 1939

County Purchased 1961 FAA\$