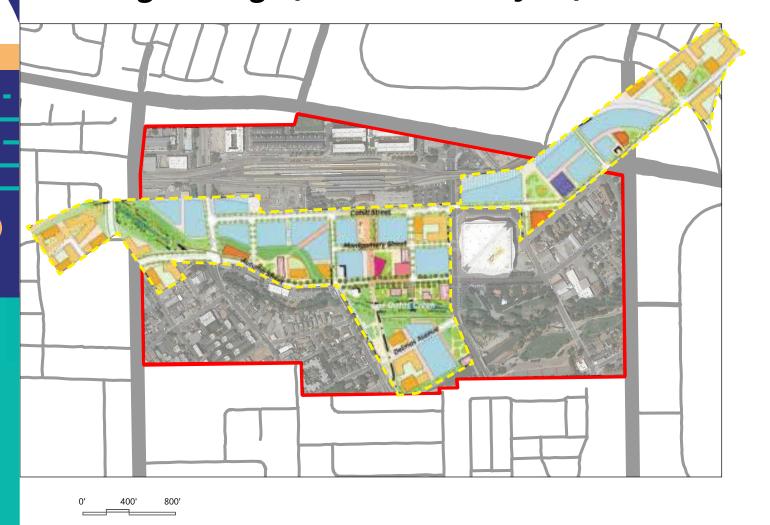

#### **Google Village (Downtown San Jose)**

47% of Site Area

~5.5M sf newly proposed office

~1M sf office approved at SJ Water Co. Site

~3,000 - 5,000 housing units

~500K sf retail, cultural, arts, education, hotel + other active uses

~15 acres parks + plazas + green spaces

Community Workshop 1 | February 25, 2020

EMILY WEINSTEIN

**County of** 

Gensler

**Santa Clara** 