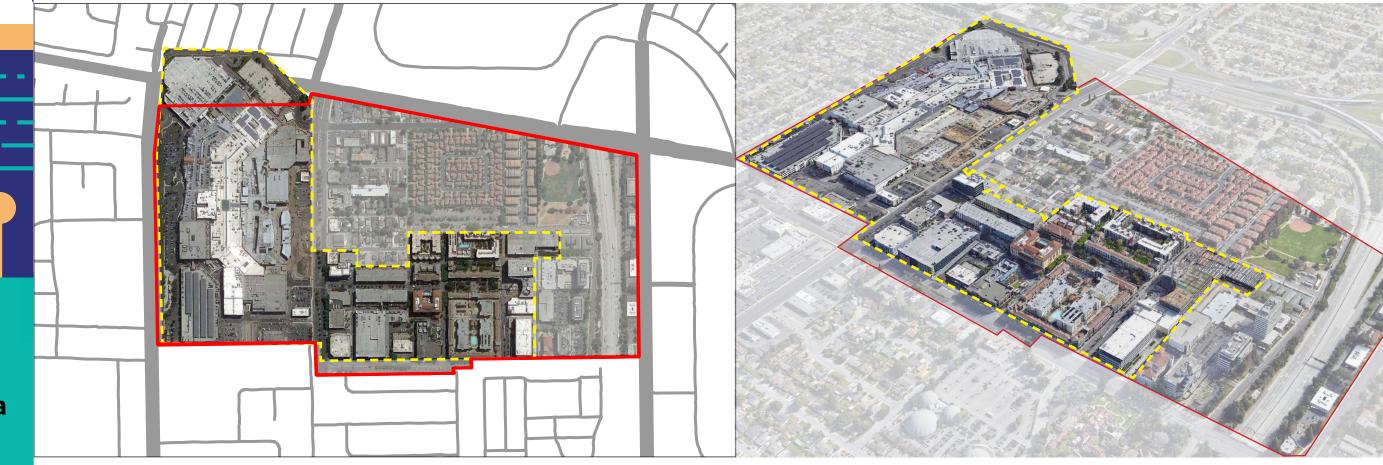

#### **Santana Row + Westfield Valley Fair**

60% of Site Area

**County of Santa Clara** 

Gensler

EMILY WEINSTEIN

Community Workshop 1 | February 25, 2020