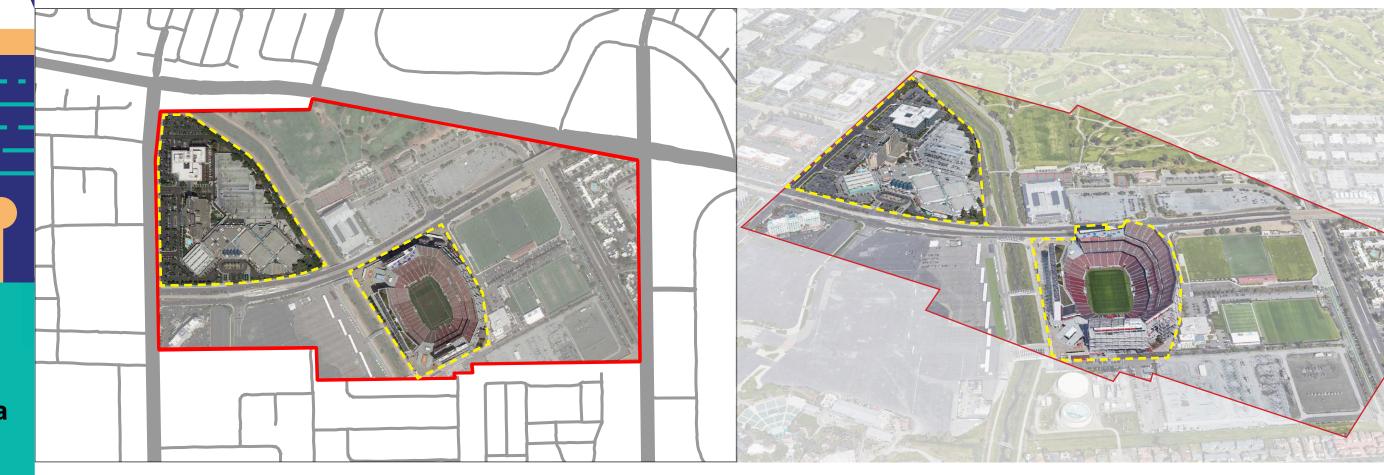

#### **Levi's Stadium + Santa Clara Convention Center**

27% of Site Area

**County of Santa Clara** 

Gensler

EMILY WEINSTEIN

19 Community Workshop 1 | February 25, 2020