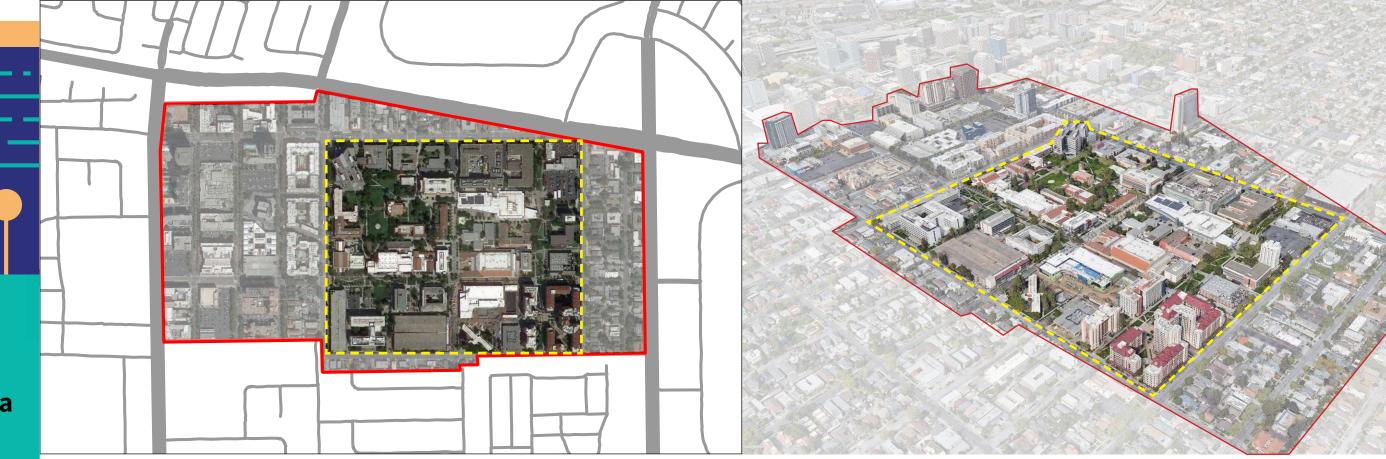

#### **San Jose State University**

47% of Site Area

**County of Santa Clara** 

Gensler

EMILY WEINSTEIN

18