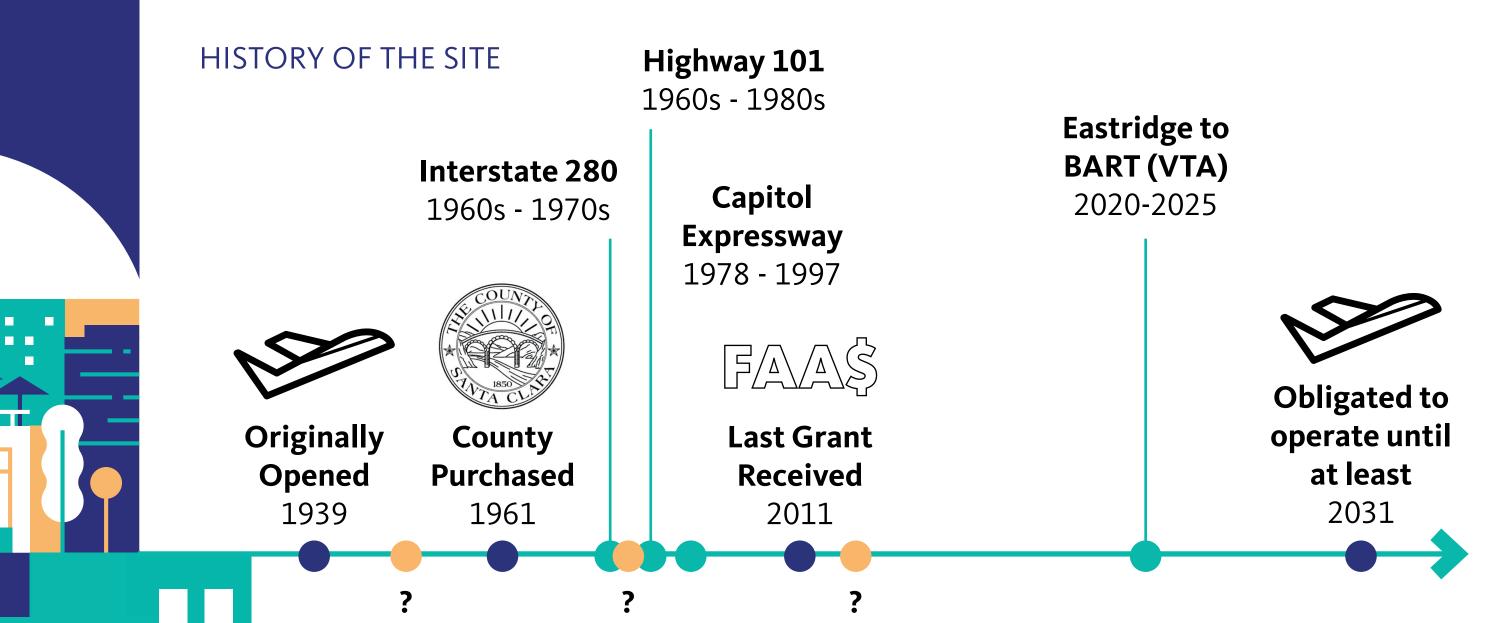

## **History of the Site**

Originally Opened 1939

County of Santa Clara

Gensler

Originally Opened 1939

County Purchased 1961

**County of Santa Clara** 

Gensler

EMILY WEINSTEIN 1963-1966 1967 Additional Land Purchased
Air Traffic Control Tower constructed

Originally Opened 1939

**County Purchased**1961

**Last Grant Received**2011

Obligated to operate until at least 2031

## **Highway 101** 1960s - 1980s

Eastridge to BART (VTA)

**Interstate 280** 

1960s - 1970s

**Capitol Expressway**1978 - 1997

2020-2025

Originally Opened 1939

County Purchased 1961 FAA\$

**Last Grant Received**2011

2031

**County of Santa Clara** 

Gensler

What is your history with the site?

**County of Santa Clara** 

Gensler

#### RECENT ACTIVITIES

Business Plan Prepared (2018)

Board of Supervisors - said no to federal grants (Dec 2018)

Work with the City of San José in the next two years for the Reid-Hillview/Eastridge area

Discussing possible other uses of Reid-Hillview airport site after 2031 (May 2019)