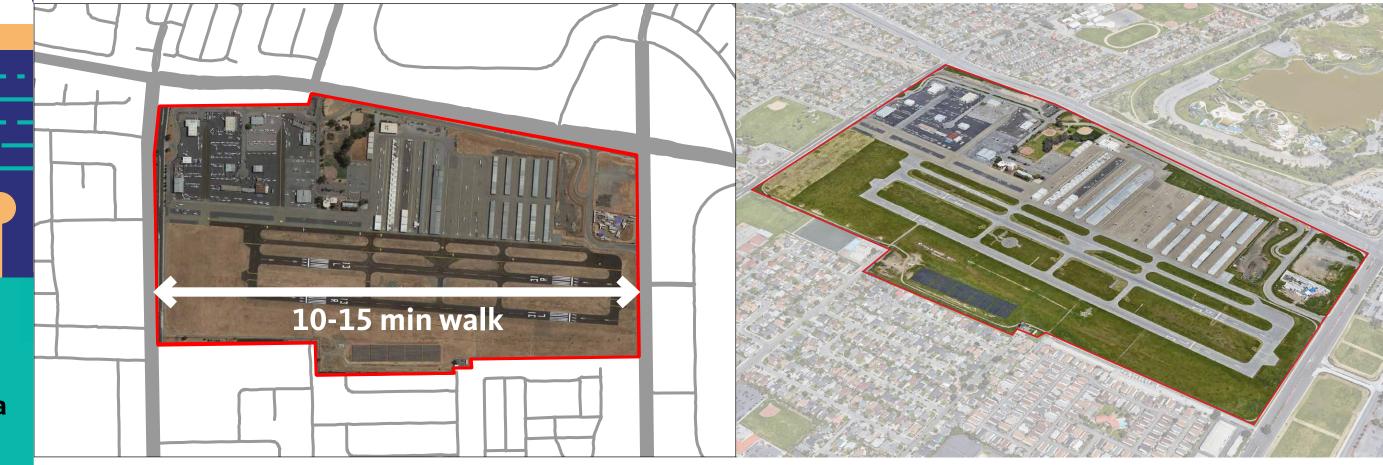

#### Reid-Hillview Airport Site (180 Acre)

**County of Santa Clara** 

Gensler

EMILY WEINSTEIN

17